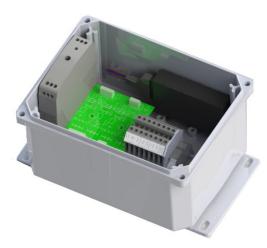

#### Features

Includes compact, NEMA 4X enclosure (9.7 in w x 6.5 in h x 5.4 in d), cellular modem, internal antenna (standard), external antenna (optional), auxiliary power supply, and dry contacts for both high level alarm and pump running. Wiring options (by others) are flexible for ease of installation with existing systems. Available for use with Simplex, Duplex, Triplex or Quad panels. Can be used with panels other than E/One Alarm panels.

### **Standalone Option** Remote Monitoring System for Sewer System Management

E/One now offers a standalone option for E/One Sentry Advisor that can be used with any alarm panel installation regardless of the manufacturer. Configurations are available for panels with normally open dry contacts for both pump running and high-level alarm events, or where no dry contacts for pump running or high-level alarm exist. Panels are mounted independently, requiring only minimal connections to the existing system.