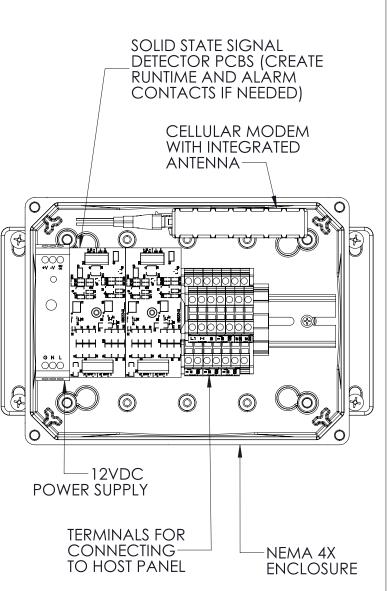

#### Features

Includes compact, NEMA 4X enclosure (9.7 in w x 6.5 in h x 5.4 in d), cellular modem, internal antenna (standard), external antenna (optional), auxiliary power supply, and dry contacts for both high level alarm and pump running. Wiring options (by others) are flexible for ease of installation with existing systems. Available for use with Simplex, Duplex, Triplex or Quad panels. Can be used with panels other than E/One Alarm panels.

#### TECHNICAL:

- NEMA 4X ENCLOSURE
- OPERATING TEMPERATURE RANGE: -20C TO +70C
- SUPPLY VOLTAGE: 85 264VAC