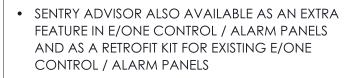

#### Features

Includes compact, NEMA 4X enclosure (9.7 in w x 6.5 in h x 5.4 in d), cellular modem, internal antenna (standard), external antenna (optional), auxiliary power supply, and dry contacts for both high level alarm and pump running. Wiring options (by others) are flexible for ease of installation with existing systems. Available for use with Simplex, Duplex, Triplex or Quad panels. Can be used with panels other than E/One Alarm panels.

## <u>STANDALONE</u> <u>SENTRY ADVISOR - SIMPLEX</u>

REMOTE MONITORING OF:

- HIGH LEVEL ALARM
- PUMP RUNNING
- PUMP OPERATIONAL DATA VIA PROTECT PLUS

CONFIGURABLE FOR VARIOUS SIGNAL TYPES (FOR HIGH LEVEL AND PUMP RUNTIME):

- EXISTING DRY CONTACTS
- DIRECT HIGH VOLTAGE SIGNALS (85 300VAC)
- PROTECT PLUS SERIAL DATA

WEB INTERFACE PROVIDES:

- RUN TIME HISTORY
- DAILY, CUMULATIVE, LAST, MIN., MAX., AVG.
- CYCLE HISTORY
  - DAILY, CUMULATIVE
- EXTENDED RUN TIME ALERTS
- CYCLE, DAILY
- GENERATE PUMP RUN AND/OR ALARM EVENT REPORTS
- MAP LOCATION OF EACH GRINDER PUMP IN THE SYSTEM WITH STATUS INDICATION
- PROTECT PLUS SERIAL DATA IF USED WITH AN E/ONE SENTRY PROTECT PLUS ALARM PANEL

#### NOTIFICATIONS:

- CAN BE CONFIGURED TO SEND VARIOUS
  NOTIFICATIONS VIA EMAIL, TEXT, OR PHONE CALL
- BACKUP BATTERY FOR POWER LOSS NOTIFICATION

#### TECHNICAL:

- NEMA 4X ENCLOSURE
- OPERATING TEMPERATURE RANGE: -20C TO +70C
- SUPPLY VOLTAGE: 85 264VAC