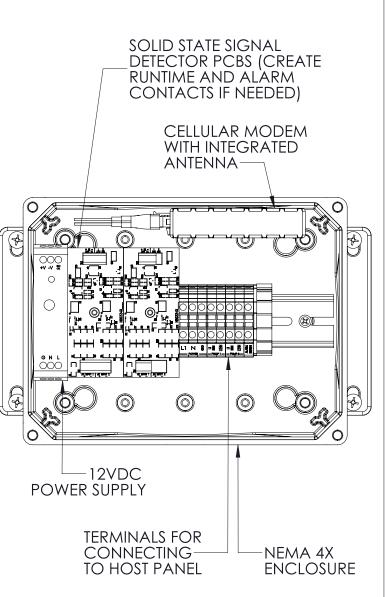

#### Features

Includes compact, NEMA 4X enclosure (9.7 in w x 6.5 in h x 5.4 in d), cellular modem, internal antenna (standard), external antenna (optional), auxiliary power supply, and dry contacts for both high level alarm and pump running. Wiring options (by others) are flexible for ease of installation with existing systems. Available for use with Simplex, Duplex, Triplex or Quad panels. Can be used with panels other than E/One Alarm panels.

## <u>STANDALONE</u> <u>SENTRY ADVISOR - SIMPLEX</u>

REMOTE MONITORING OF:

- HIGH LEVEL ALARM
- PUMP RUNNING
- PUMP OPERATIONAL DATA VIA PROTECT PLUS

CONFIGURABLE FOR VARIOUS SIGNAL TYPES (FOR HIGH LEVEL AND PUMP RUNTIME):

- EXISTING DRY CONTACTS
- DIRECT HIGH VOLTAGE SIGNALS (85 300VAC)
- PROTECT PLUS SERIAL DATA

WEB INTERFACE PROVIDES:

- RUN TIME HISTORY
- DAILY, CUMULATIVE, LAST, MIN., MAX., AVG.
- CYCLE HISTORY
  - DAILY, CUMULATIVE
- EXTENDED RUN TIME ALERTS
- CYCLE, DAILY
- GENERATE PUMP RUN AND/OR ALARM EVENT REPORTS
- MAP LOCATION OF EACH GRINDER PUMP IN THE SYSTEM WITH STATUS INDICATION
- PROTECT PLUS SERIAL DATA IF USED WITH AN E/ONE SENTRY PROTECT PLUS ALARM PANEL

#### NOTIFICATIONS:

- CAN BE CONFIGURED TO SEND VARIOUS
  NOTIFICATIONS VIA EMAIL, TEXT, OR PHONE CALL
- BACKUP BATTERY FOR POWER LOSS NOTIFICATION

#### TECHNICAL:

- NEMA 4X ENCLOSURE
- OPERATING TEMPERATURE RANGE: -20C TO +70C
- SUPPLY VOLTAGE: 85 264VAC