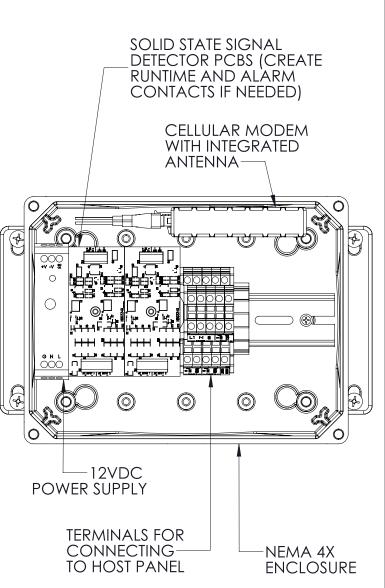

#### Features

Includes compact, NEMA 4X enclosure (9.7 in w x 6.5 in h x 5.4 in d), cellular modem, internal antenna (standard), external antenna (optional), auxiliary power supply, and dry contacts for both high level alarm and pump running. Wiring options (by others) are flexible for ease of installation with existing systems. Available for use with Simplex, Duplex, Triplex or Quad panels. Can be used with panels other than E/One Alarm panels.

## <u>STANDALONE</u> <u>SENTRY ADVISOR - SIMPLEX</u>

REMOTE MONITORING OF:

- HIGH LEVEL ALARM
- PUMP RUNNING
- PUMP OPERATIONAL DATA VIA PROTECT PLUS

CONFIGURABLE FOR VARIOUS SIGNAL TYPES (FOR HIGH LEVEL AND PUMP RUNTIME):

- EXISTING DRY CONTACTS
- DIRECT HIGH VOLTAGE SIGNALS (85 300VAC)
- PROTECT PLUS SERIAL DATA

WEB INTERFACE PROVIDES:

- RUN TIME HISTORY
- DAILY, CUMULATIVE, LAST, MIN., MAX., AVG.
- CYCLE HISTORY
  - DAILY, CUMULATIVE
- EXTENDED RUN TIME ALERTS
- CYCLE, DAILY
- GENERATE PUMP RUN AND/OR ALARM EVENT REPORTS
- MAP LOCATION OF EACH GRINDER PUMP IN THE SYSTEM WITH STATUS INDICATION
- PROTECT PLUS SERIAL DATA IF USED WITH AN E/ONE SENTRY PROTECT PLUS ALARM PANEL

#### NOTIFICATIONS:

- CAN BE CONFIGURED TO SEND VARIOUS
  NOTIFICATIONS VIA EMAIL, TEXT, OR PHONE CALL
- BACKUP BATTERY FOR POWER LOSS NOTIFICATION

#### TECHNICAL:

- NEMA 4X ENCLOSURE
- OPERATING TEMPERATURE RANGE: -20C TO +70C
- SUPPLY VOLTAGE: 85 264VAC