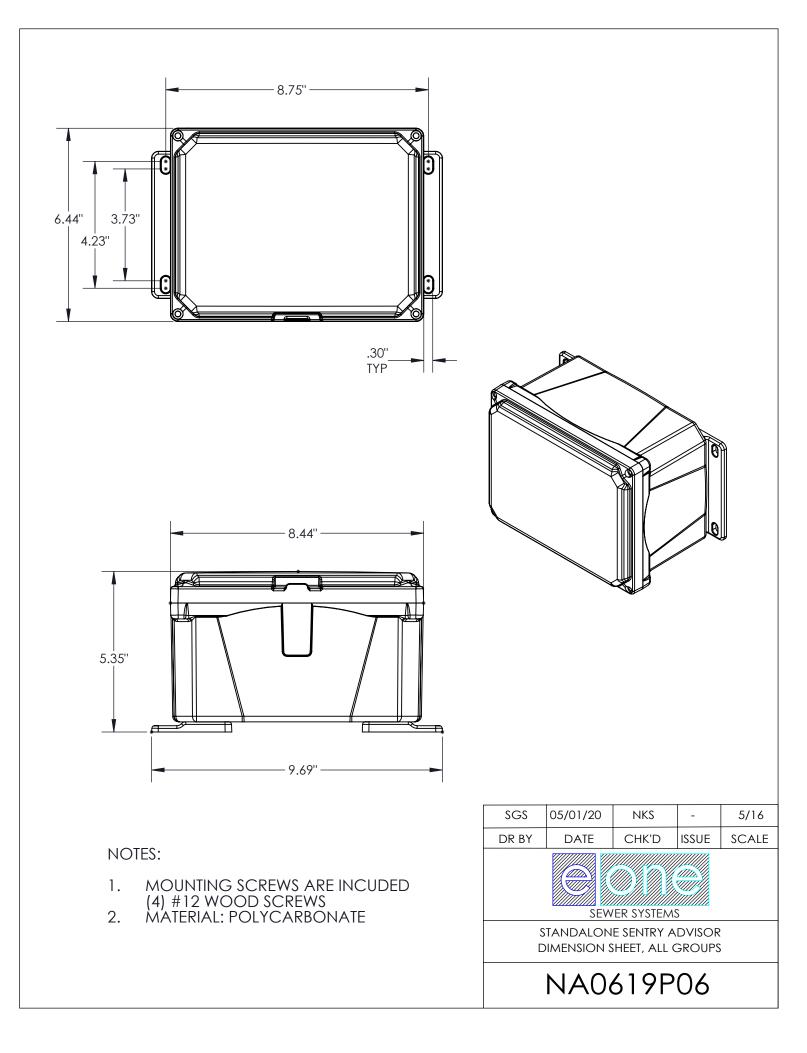

#### Features

Includes compact, NEMA 4X enclosure (9.7 in w x 6.5 in h x 5.4 in d), cellular modem, internal antenna (standard), external antenna (optional), auxiliary power supply, and dry contacts for both high level alarm and pump running. Wiring options (by others) are flexible for ease of installation with existing systems. Available for use with Simplex, Duplex, Triplex or Quad panels. Can be used with panels other than E/One Alarm panels.