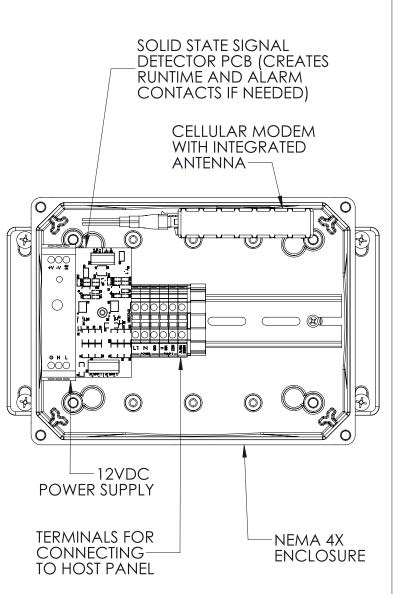

#### Features

Includes compact, NEMA 4X enclosure (9.7 in w x 6.5 in h x 5.4 in d), cellular modem, internal antenna (standard), external antenna (optional), auxiliary power supply, and dry contacts for both high level alarm and pump running. Wiring options (by others) are flexible for ease of installation with existing systems. Available for use with Simplex, Duplex, Triplex or Quad panels. Can be used with panels other than E/One Alarm panels.

#### TECHNICAL:

- NEMA 4X ENCLOSURE
- OPERATING TEMPERATURE RANGE: -20C TO +70C
- SUPPLY VOLTAGE: 85 264VAC