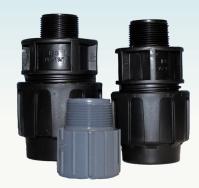

#### **Available Adapter Fittings**

- I-I/4" compression type fittings for HDPE, SDR PIPE PER ASTM 3035 (SDRII) PVC, SCHED 40, SDR2I & SDR26
- I-I/2" compression type fittings for HDPE, SDR PIPE PER ASTM 3035 (SDRII, SDR9) PVC, SCHED 40, SDR2I & SDR26
- I-I/4" solvent weld (glue) type fittings for PVC, SCHED 40, SDR2I & SDR26

#### **Available Adapter Fittings**

- I-I/2" compression type fittings for HDPE, SDR PIPE PER ASTM 3035 (SDRII, SDR9)
- 2" compression type fittings for HDPE, SDR PIPE PER ASTM 3035 (SDRII, SDR9, SDR7)