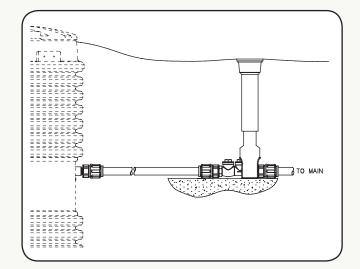

The UNI-LATERAL is a one-piece valve that can be installed between any grinder pump and the sewer main.

Prevent backflow from the sewer system with E/One's UNI-LATERAL