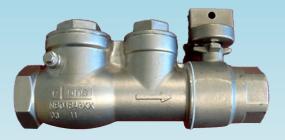

Available in I.25-inch and 2-inch sizes, the UNI-LATERAL is an integrated unit consisting of a check valve, ball valve and cleanout all in a compact module — a first for the domestic market. The versatile design greatly reduces opportunity for leak paths — simplifying and speeding installation, while meeting all codes and regulations.

#### **Features and Benefits**

- I-I/4" or 2" full-port design
- Designed for use with PVC (I-I/4" UNI-LATERAL only) and HDPE pressure sewer piping
- 3I6 stainless steel construction
- Integrated stainless steel ball valve curb stop and check valve
- Prevents backflow from the sewer main and into the grinder pump station
- Available with or without fittings
- I-I/4" or 2" Female NPT each end
- All valve assemblies designed and tested to 235 psi service pressure