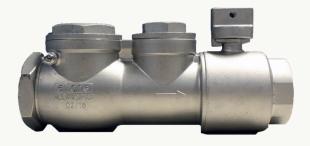

# **UNI-LATERAL**<sup>™</sup>

### **Stainless Steel Lateral Valve**

Introducing the UNI-LATERAL<sup>™</sup> from E/One, all-stainless steel lateral valves for use with E/One grinder pump stations. Easily installed and accessed between the sewer main and sewer service line, UNI-LATERAL's advanced design effectively protects against potentially harmful backflow.

Available in I.25-inch and 2-inch sizes, the UNI-LATERAL is an integrated unit consisting of a check valve, ball valve and cleanout all in a compact module — a first for the domestic market. The versatile design greatly reduces opportunity for leak paths — simplifying and speeding installation, while meeting all codes and regulations.

The UNI-LATERAL is a one-piece valve that can be installed between any grinder pump and the sewer main.

Prevent backflow from the sewer system with E/One's UNI-LATERAL