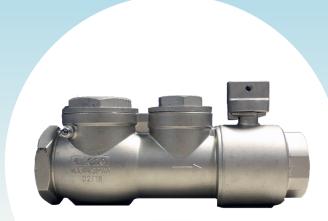

Available in I.25-inch and 2-inch sizes, the UNI-LATERAL is an integrated unit consisting of a check valve, ball valve and cleanout all in a compact module — a first for the domestic market. The versatile design greatly reduces opportunity for leak paths — simplifying and speeding installation, while meeting all codes and regulations.

#### **Features and Benefits**

- I-I/4" or 2" full-port design
- Designed for use with PVC (I-I/4" UNI-LATERAL only) and HDPE pressure sewer piping
- 3I6 stainless steel construction
- Integrated stainless steel ball valve curb stop and check valve
- Prevents backflow from the sewer main and into the grinder pump station
- Available with or without fittings
- I-I/4" or 2" Female NPT each end
- All valve assemblies designed and tested to 235 psi service pressure

The UNI-LATERAL is a one-piece valve that can be installed between any grinder pump and the sewer main.

Prevent backflow from the sewer system with E/One's UNI-LATERAL