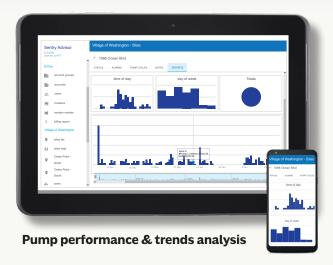

### **Features and Benefits**

- Monitors pump performance and records every start, run time duration and stop of each grinder pump on the system
- Automatically send alarm conditions to service personnel
- Mapping feature shows the location of each asset in the system — from a few stations to hundreds
- Use reports to review system performance and spot data trends for proactive servicing

### STANDARD PACKAGE FEATURES

- Includes all necessary components and wiring —
  cellular modem, internal antenna (optional external
  antenna), auxiliary power supply, and dry contacts for
  both high level alarm and pump running
- High level alarm
- Run time history (daily, cumulative, last run, minimum/maximum/average)
- Reports library
- · Signal strength and last communication status
- · Cycle history (daily and cumulative)
- Extended run time alerts (cycle, daily, etc.)
- Customizable notifications with optional work shift/ rotation schedules
- · Nag and escalation features for notifications