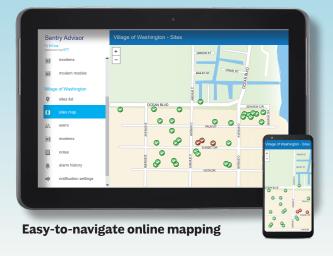

### **Features and Benefits**

- Monitors pump performance and records every start, run time duration and stop of each grinder pump on the system
- Automatically send alarm conditions to service personnel
- Mapping feature shows the location of each asset in the system — from a few stations to hundreds
- Use reports to review system performance and spot data trends for proactive servicing