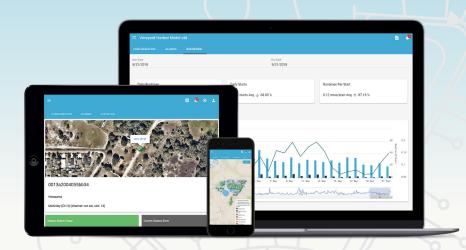

### **Features and Benefits**

- Monitors pump performance and records every start, run time duration and stop of each grinder pump on the system
- Automatically send alarm conditions to service personnel
- Mapping feature shows the location of each asset in the system — from a few stations to hundreds
- Use reports to review system performance and spot data trends for proactive servicing

Monitor and protect your system with E/One Sentry Advisor 2.0