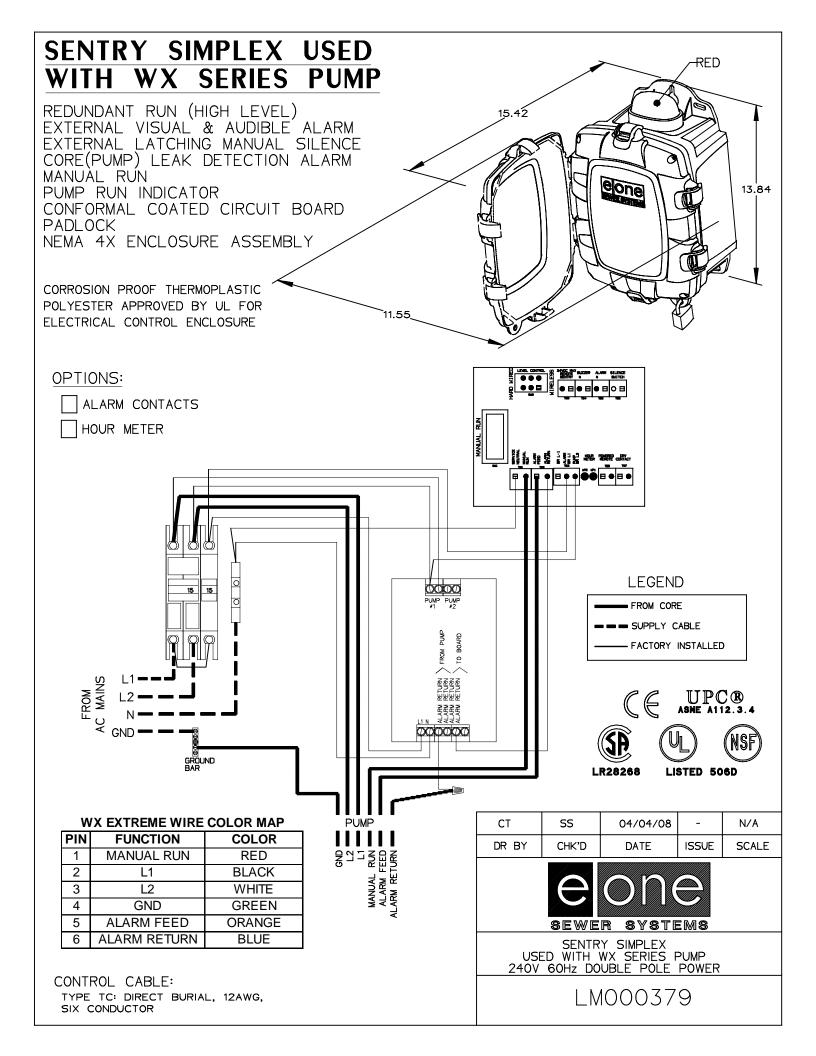

E/One Sentry panels are supplied with audible and visual high level alarms and indication of internal moisture intrusion to the pump. They are easily installed in accordance with relevant national and local codes. Standard panels are approved by UL, CSA, CE and NSF to ensure high quality and safety.

The panel features a corrosion-proof, NEMA 4X-rated, thermoplastic enclosure. A padlock is provided to prevent unauthorized entry (safety front).

## **Features**

Circuit breakers, 240 VAC service

Terminal blocks and ground lugs

Audible alarm with manual silence

Pump internal moisture detection indicator

Manual run feature and run indicator

Safety front — authorized personnel only when locked

Conformal-coated alarm board (both sides)

Alarm board overload protection

Please consult factory for special applications.